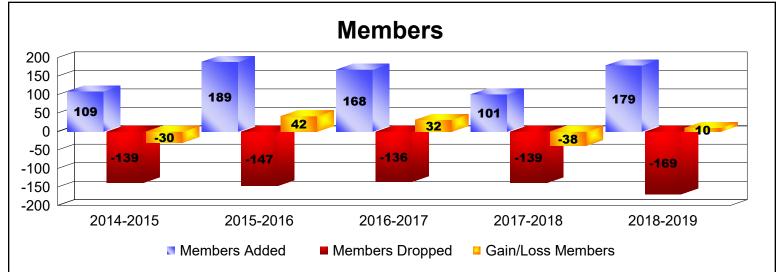

District 103NIE As of June 2019 Cumulative

| Year      | New<br>Clubs | Dropped<br>Clubs | Gain/<br>Loss<br>Clubs | New<br>Members | Charter<br>Members | Reinstate<br>Members | Transfer<br>Members | Total<br>Member<br>Added | Total<br>Members<br>Dropped | Gain/<br>Loss<br>Members |
|-----------|--------------|------------------|------------------------|----------------|--------------------|----------------------|---------------------|--------------------------|-----------------------------|--------------------------|
| 2014-2015 | 0            | 0                | 0                      | 90             | 0                  | 10                   | 9                   | 109                      | -139                        | -30                      |
| 2015-2016 | 1            | 0                | 1                      | 143            | 22                 | 6                    | 18                  | 189                      | -147                        | 42                       |
| 2016-2017 | 1            | 0                | 1                      | 130            | 21                 | 5                    | 12                  | 168                      | -136                        | 32                       |
| 2017-2018 | 0            | 0                | 0                      | 84             | 0                  | 5                    | 12                  | 101                      | -139                        | -38                      |
| 2018-2019 | 2            | -1               | 1                      | 109            | 44                 | 6                    | 20                  | 179                      | -169                        | 10                       |
| Average   | 1            | 0                | 1                      | 111            | 17                 | 6                    | 14                  | 149                      | -146                        | 3                        |