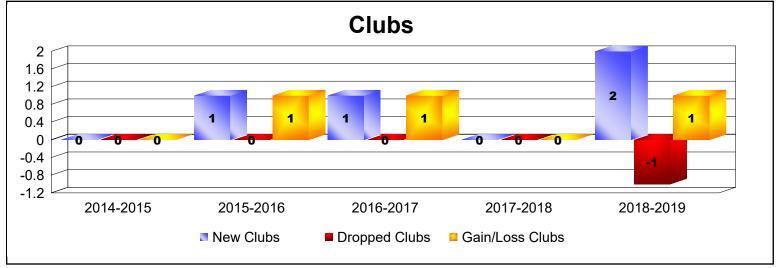

District 103NIE As of June 2019 Cumulative

| Year      | New<br>Clubs | Dropped<br>Clubs | Gain/<br>Loss<br>Clubs | New<br>Members | Charter<br>Members | Reinstate<br>Members | Transfer<br>Members | Total<br>Member<br>Added | Total<br>Members<br>Dropped | Gain/<br>Loss<br>Members |
|-----------|--------------|------------------|------------------------|----------------|--------------------|----------------------|---------------------|--------------------------|-----------------------------|--------------------------|
| 2014-2015 | 0            | 0                | 0                      | 90             | 0                  | 10                   | 9                   | 109                      | -139                        | -30                      |
| 2015-2016 | 1            | 0                | 1                      | 143            | 22                 | 6                    | 18                  | 189                      | -147                        | 42                       |
| 2016-2017 | 1            | 0                | 1                      | 130            | 21                 | 5                    | 12                  | 168                      | -136                        | 32                       |
| 2017-2018 | 0            | 0                | 0                      | 84             | 0                  | 5                    | 12                  | 101                      | -139                        | -38                      |
| 2018-2019 | 2            | -1               | 1                      | 109            | 44                 | 6                    | 20                  | 179                      | -169                        | 10                       |
| Average   | 1            | 0                | 1                      | 111            | 17                 | 6                    | 14                  | 149                      | -146                        | 3                        |